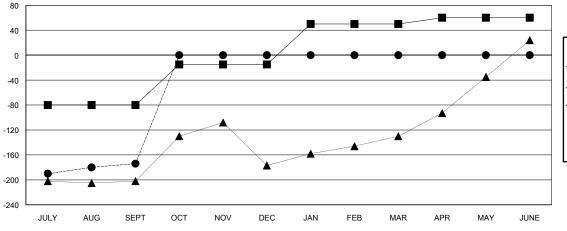

### GOALS AND ACTUAL MEMBERS CUMULATIVE

| DROPPED CLUBS: 0 |     |
|------------------|-----|
| DROPPED MEMBERS  |     |
| DECEASED         | 1   |
| CLUB CANCELLED   | 0   |
| OTHER            | 204 |
| TOTAL            | 205 |