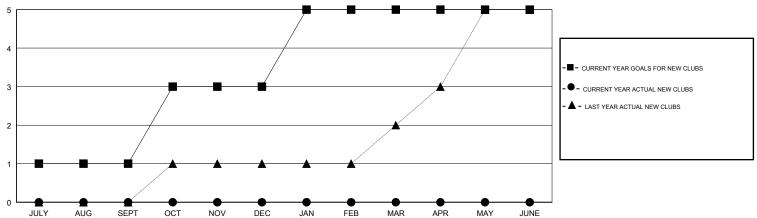

of: 09/30/2017

### MT: VASUDEV VALAWALKAR

#### **LOCATION REP OF SRI LANKA**

**GMT CA** 

| Clubs  RESULTS FOR 2017-2018 |   |   |   | Members  RESULTS FOR 2017-2018 |     |    |     |
|------------------------------|---|---|---|--------------------------------|-----|----|-----|
|                              |   |   |   |                                |     |    |     |
| JULY/AUG/SEPT                | 1 | 0 | 0 | JULY/AUG/SEPT                  | -80 | 31 | 205 |
| OCT/NOV/DEC                  | 2 | 0 | 0 | OCT/NOV/DEC                    | 65  | 0  | 0   |
| JAN/FEB/MAR                  | 2 | 0 | 0 | JAN/FEB/MAR                    | 65  | 0  | 0   |
| APR/MAY/JUNE                 | 0 | 0 | 0 | APR/MAY/JUNE                   | 10  | 0  | 0   |

# GOALS AND ACTUAL NEW CLUBS CUMULATIVE



### GOALS AND ACTUAL MEMBERS CUMULATIVE





| DROPPED CLUBS: 0 |     |
|------------------|-----|
| DROPPED MEMBERS  |     |
| DECEASED         | 1   |
| CLUB CANCELLED   | 0   |
| OTHER            | 204 |
| TOTAL            | 205 |

| 21 CLUBS OF 92 ADDED 1 OR MORE | <u>GEND</u> |
|--------------------------------|-------------|
| NEW MEMBERS                    | MALE        |
|                                | FEMAL       |
|                                | Women       |
|                                | ı           |

CLICK HERE FOR CUMULATIVE
MEMBERSHIP DATA

GENDER DISTRIBUTION

MALE 1,785 (79.23%)

FEMALE 468 (20.77%)

Women Percentage Fiscal Year Goal: 23%

TOTAL FAMILY UNIT MEMBERS

TOTAL FAMILY UNIT MEMBERS 790

FAMILY MEMBERS PAYING HALF 419

DUES